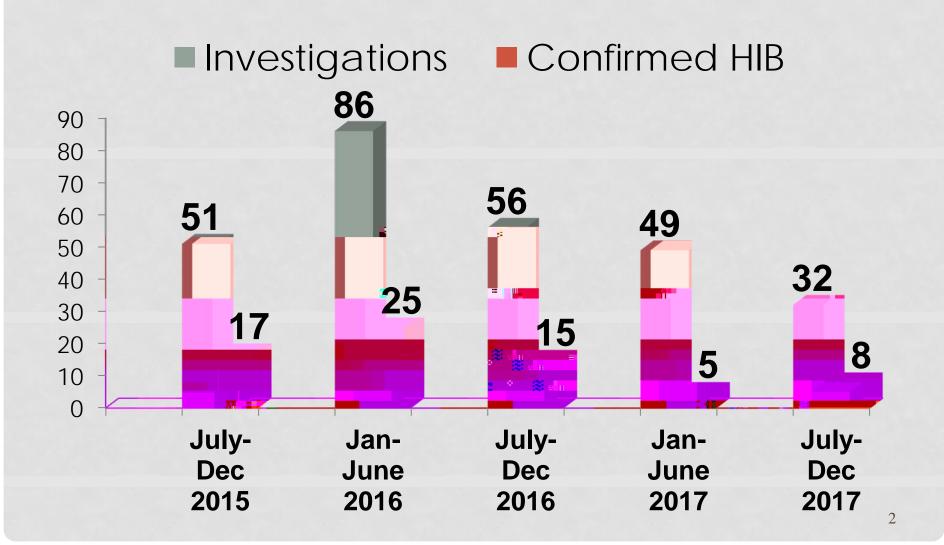

#### Jackson School District Anti-Bullying

Report Period One July – December 2017

#### CLIFFORD MENAFRA ANTI-BULLYING COORDINATOR

EVERY CHILD IN OUR SCHOOLS IS SOMEONE'S WHOLE WORLD!

# HIB INVESTIGATIONS JULY 2014-DECEMBER 2017



## HIB INVESTIGATIONS JULY-DECEMBER 2017

| School<br>Level | HIB-<br>confirmed | HIB-<br>unfounded | Investigations |
|-----------------|-------------------|-------------------|----------------|
| Elementary      | 3                 | 20                | 23             |
| Middle          | 2                 | 6                 | 8              |
| High<br>School  | 3                 | 6                 | 9              |
| Total           | 8                 | 32                | 40             |

## HIB INVESTIGATIONS JULY-DECEMBER 2017

#### Nature of HIB

# Sexual Orientation 4 Race/Ethnicity 2 Appearance 1 Gender 1

#### Classification of HIB

- Demeaning
- Offensive Gesture
- Name Calling
- Offensive Comments/Snapchat/I nstagram Posts
- Taunting
- Teasing

# LOCATION OF HIB INCIDE